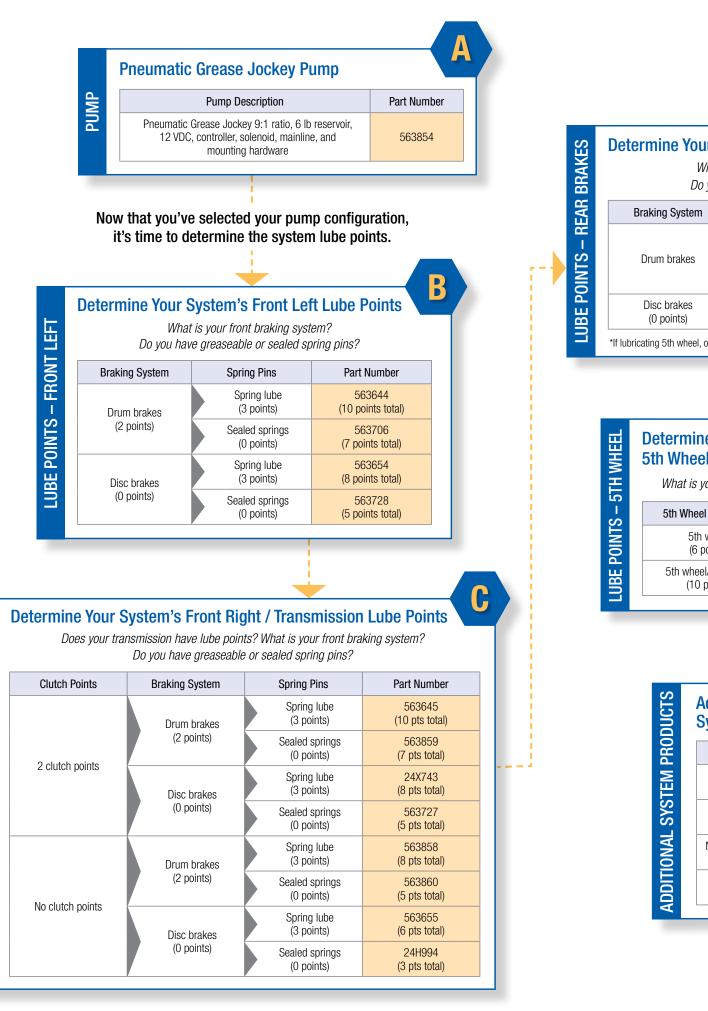

# **How to Select Your GRACO PNEUMA GREASE JOCKEY Automatic Lubrication System**

Determining the Graco Pneumatic Grease Jockey system best suited to your needs is accomplished by using the following steps. Enter your part numbers in the table below:

**FRONT RIGHT / TRANSMISSION** 

POINTS -

LUBE

## **Determine Your System's Rear Brake Lube Points**

What is your rear braking system? Do you have single or tandem axles?

| Axles                         | Part Number |
|-------------------------------|-------------|
| Tandem axle/TAX<br>(8 points) | 563646      |
| Single axle/SAX<br>(4 points) | 563647*     |
| No kit needed                 | -           |

\*If lubricating 5th wheel, order package 258348 from Section E instead of package 563647.

| nine Your System's<br>neel Lube Points<br>is your 5th wheel configuration? |             |  |  |
|----------------------------------------------------------------------------|-------------|--|--|
| Wheel System                                                               | Part Number |  |  |
| 5th wheel<br>(6 points)                                                    | 563648      |  |  |
| wheel/SAX drum<br>(10 points)                                              | 258348      |  |  |
|                                                                            |             |  |  |