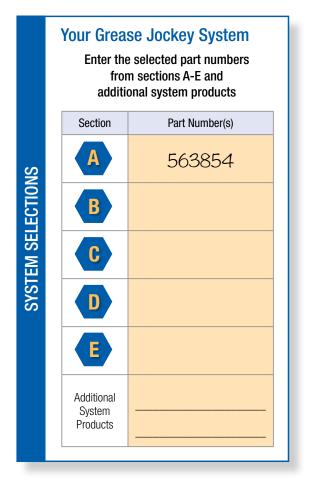

## **Your Grease Jockey System**

### Enter the selected part numbers from sections A-D then determine necessary installation items and end-point fittings

| Part Number(s | ) |  |
|---------------|---|--|
|               |   |  |
|               |   |  |
|               |   |  |
|               |   |  |
|               |   |  |
|               |   |  |
|               |   |  |
|               |   |  |
|               |   |  |
|               |   |  |
|               |   |  |
|               |   |  |
|               |   |  |