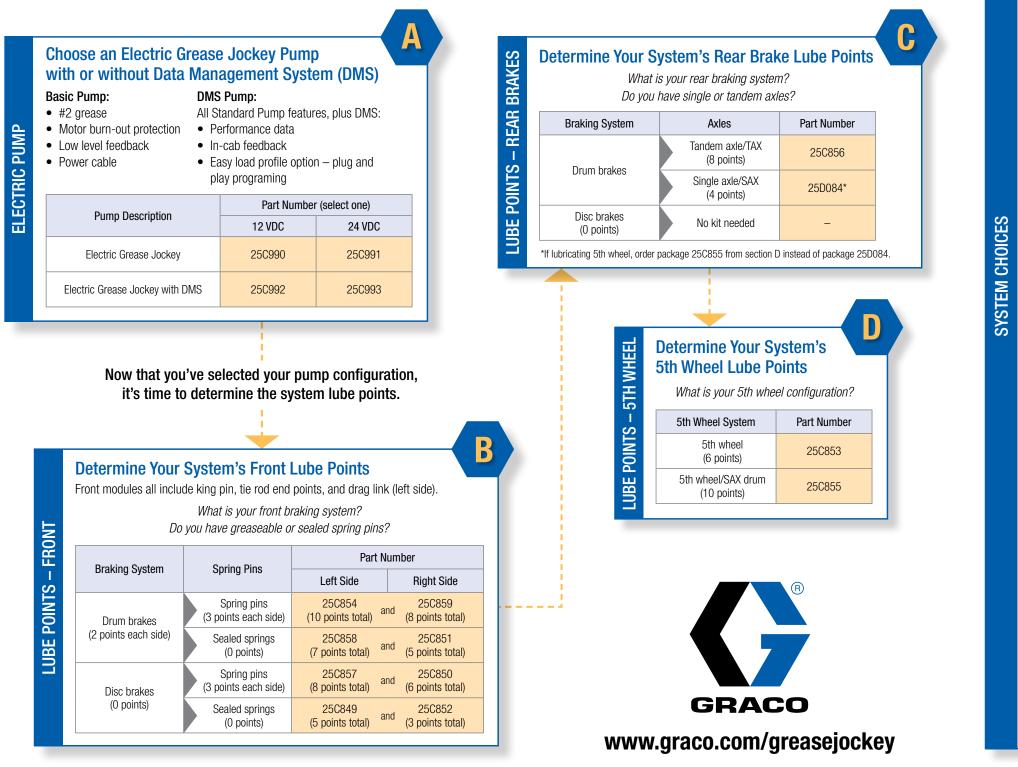

# **How to Select Your GRACO ELECTRIC GREASE JOCKEY® Automatic Lubrication System**

Determining the Graco Electric Grease Jockey system best suited to your needs is accomplished by following steps A-D and entering your part numbers in the system choices table.