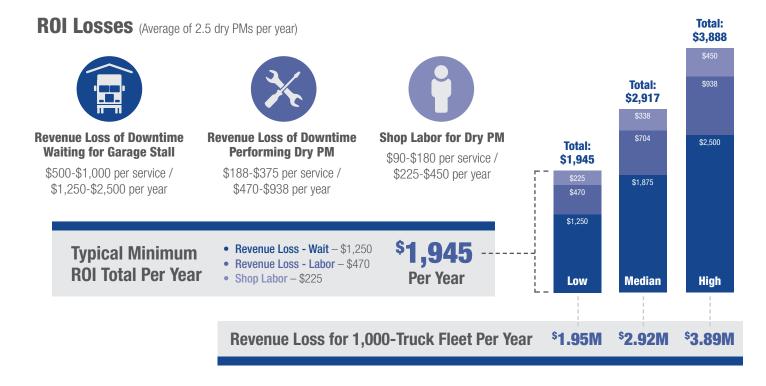

## **Tractor's Average ROI Factors**

- Average Fleet Tractor Daily Revenue \$1,000/day
- Average Year Tractor Mileage 125,000 miles
- Average Tractor Weekly Operation Hours 60 hrs/week
- Average Burdened Hourly Shop Labor Rate \$60/hr
- Average Dry PM Mileage 25,000 miles between services
- Average Downtime Waiting for Garage Stall to Open 4-8 hrs
- Average Dry PM Labor Hours 1.5-3 hrs
- Average Labor Savings (Auto Lube vs. PM) 75% saving in time during wet PM

Many Graco Grease Jockey users obtain the Typical Minimum ROI detailed above. For a complimentary site audit, and to discuss any questions you may have about the Graco Grease Jockey, please contact your local Graco distributor or account manager.