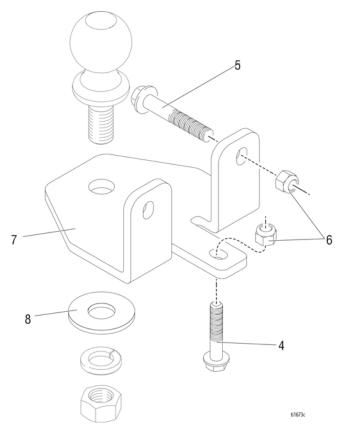

## **Important Safety Instructions**

Read all warnings and instructions in this manual. Save these instructions.

10 mph (16 kph) Maximum Operating Speed

- 3. Assemble bolt (4) and locknut (6).
- 4. Assemble ball onto bracket (7) with washer (8) and locknut.

## **Parts Drawing**

| Ref. | Part   | Description                   | Qty |
|------|--------|-------------------------------|-----|
| 2    | 116913 | BALL, trailer                 | 1   |
| 4    | 111194 | SCREW, cap, flange hd         | 1   |
| 5    | 116935 | SCREW, cap, flange hd         | 2   |
| 6    | 101566 | NUT, lock                     | 3   |
| 7    | 16C486 | BRACKET, hitch mount, painted | 1   |
| 8    | 110947 | WASHER, plain                 | 1   |
|      |        |                               |     |