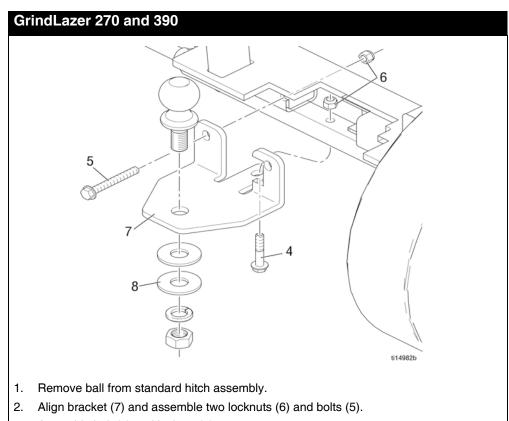

## **Important Safety Instructions**

Read all warnings and instructions in this manual. Save these instructions.

10 mph (16 kph) Maximum Operating Speed

- 3. Assemble bolt (4) and locknut (6).
- 4. Assemble ball onto bracket (7) with washer (8) and locknut.

## **Parts Drawing**

| Ref. | Part   | Description                   | Qty |
|------|--------|-------------------------------|-----|
| 2    | 116913 | BALL, trailer                 | 1   |
| 4    | 111194 | SCREW, cap, flange hd         | 1   |
| 5    | 116935 | SCREW, cap, flange hd         | 2   |
| 6    | 101566 | NUT, lock                     | 3   |
| 7    | 16C486 | BRACKET, hitch mount, painted | 1   |
| 8    | 110947 | WASHER, plain                 | 1   |
|      |        |                               |     |