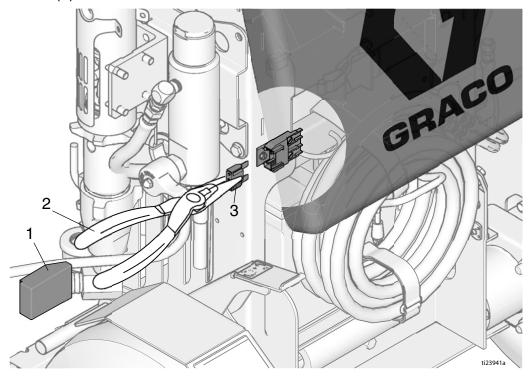

## **Fuse Installation Process**

- 1. Remove fuse cover (1).
- 2. Use needle-nose pliers (2) to install new fuse (3).
- 3. Replace cover (1).